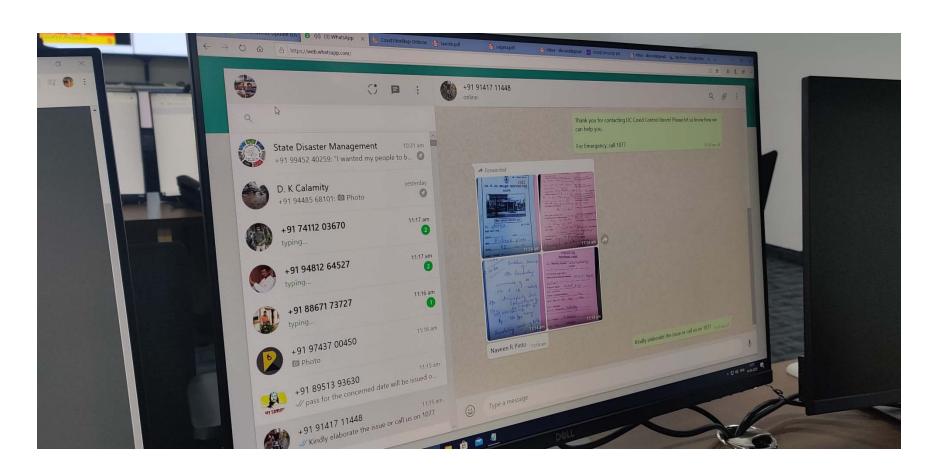

## Assistance to City Citizens for e\_Pass and Other Medical emergency

# DDMA Whatsapp Used For Document Verification