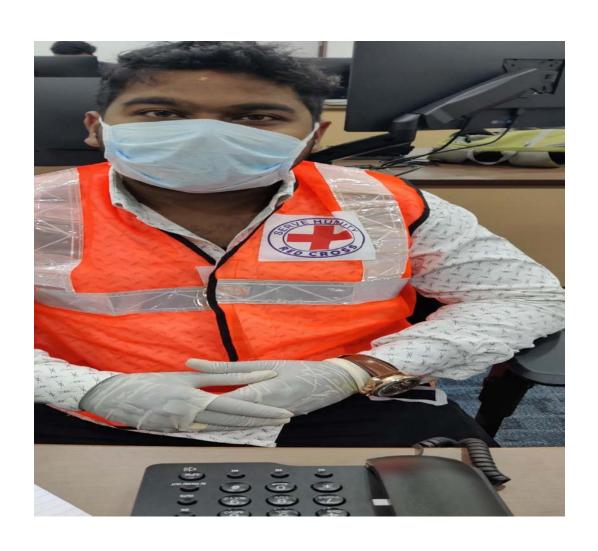

Corporation, District Administration, Police, Doctors, Red Cross & LSI are available at ICCC 24X7



## Utilization of Mangaluru Smart City Limited Emergency Response System



The fully automated Disaster Management & Emergency Response Application of MSCL is live to receive, trace and to reach residents thru calls by geoautomated System



However the District Administration is yet to use the automated application

## COVID-19 ER & ER

• COVID-19 an Emergency Reporting and Emergency Response application specially developed in the interest of protecting Mangaluru residents.

The application approved by MSCL

Now in the process of on boarding of application on App Store to enable every resident of Mangaluru to download and use the

app.



#### Red Cross volunteer at ICCC for assistance



## GIS Mapping of Covid-19 Cases and foreign travelled Monitoring



# GiS Mapping Taluk Wise foreign travelled



## Assistance to City Citizens for e\_Pass and Other Medical emergency



# DDMA Whatsapp Used For Document Verification



### Real Time Tracking of Covid-19 at ICCC



## Twitter Handle Of DKDCOFFICIAL



## Application View On Video Wall



## 24/7 Support Available from LSI

- LSI technical support available 24/7
- LSI has placed project manager at site for support on all days
- LSI remote technical team available 24/7 required by Mangaluru Smart City Limited