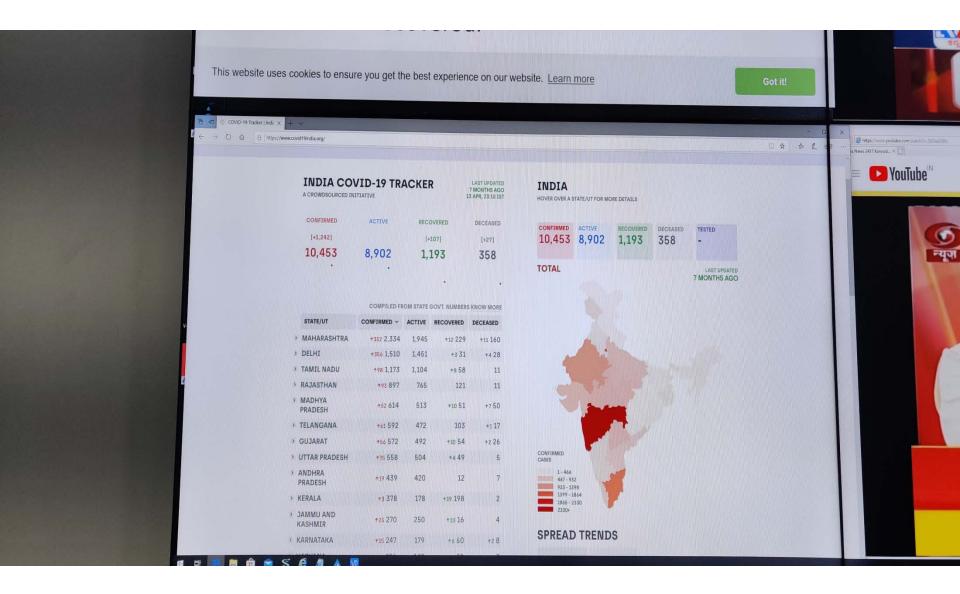

and to reach residents thru calls by geoautomated System



However the District Administration is yet to use the automated application

## COVID-19 ER & ER

• COVID-19 an Emergency Reporting and Emergency Response application specially developed in the interest of protecting Mangaluru residents.

The application approved by MSCL

Now in the process of on boarding of application on App Store to enable every resident of Mangaluru to download and use the

app.



#### Red Cross volunteer at ICCC for assistance



## GIS Mapping of Covid-19 Cases and foreign travelled Monitoring



# GiS Mapping Taluk Wise foreign travelled



## Assistance to City Citizens for e\_Pass and Other Medical emergency



# DDMA Whatsapp Used For Document Verification



### Real Time Tracking of Covid-19 at ICCC



## Twitter Handle Of DKDCOFFICIAL



## Application View On Video Wall



## 24/7 Support Available from LSI

- LSI technical support available 24/7
- LSI has placed project manager at site for support on all days
- LSI remote technical team available 24/7 required by Mangaluru Smart City Limited