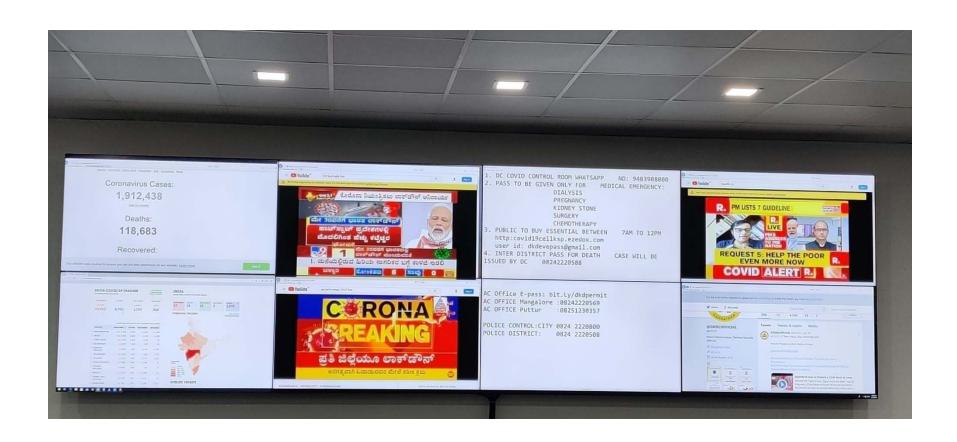

strict Administration is yet to use the automated application

## COVID-19 ER & ER

• COVID-19 an Emergency Reporting and Emergency Response application specially developed in the interest of protecting Mangaluru residents.

The application approved by MSCL

Now in the process of on boarding of application on App Store to enable every resident of Mangaluru to download and use the

app.



#### Red Cross volunteer at ICCC for assistance



## GIS Mapping of Covid-19 Cases and foreign travelled Monitoring



# GiS Mapping Taluk Wise foreign travelled



## Assistance to City Citizens for e\_Pass and Other Medical emergency



# DDMA Whatsapp Used For Document Verification



### Real Time Tracking of Covid-19 at ICCC



## Twitter Handle Of DKDCOFFICIAL



## Application View On Video Wall



## 24/7 Support Available from LSI

- LSI technical support available 24/7
- LSI has placed project manager at site for support on all days
- LSI remote technical team available 24/7 required by Mangaluru Smart City Limited