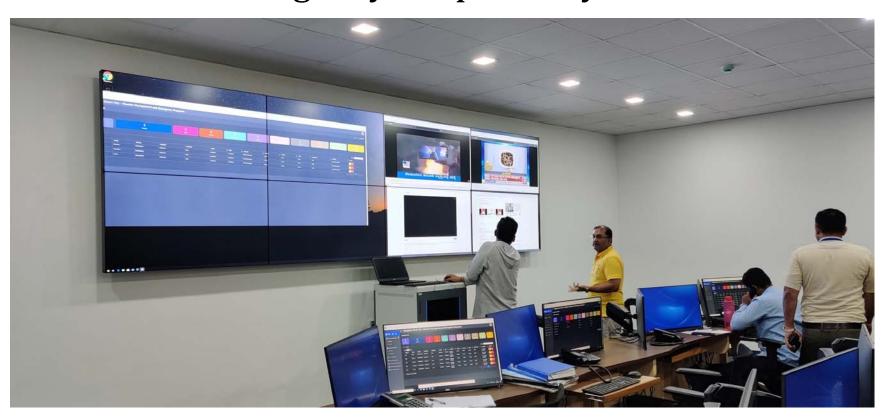

## ICCC the 'WAR ROOM'

ICCC control room at Mangaluru is being used as a

- Single point to monitor
- Multi-location
- Multi departmental
- Multi-level activities

ICCC is fully equipped to monitor, Collect, consolidate and report Real time data on the pandemic

## **ICCC War Room**

## Application View On Video Wall