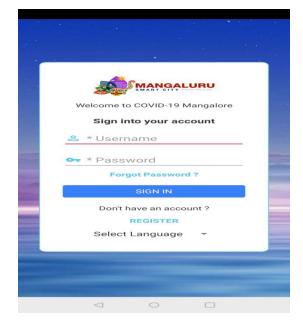

## COVID-19 ER & ER

• COVID-19 an Emergency Reporting and Emergency Response application specially developed in the interest of protecting Mangaluru residents.

The application approved by MSCL

Now in the process of on boarding of application on App Store to enable every resident of Mangaluru to download and use the

app.