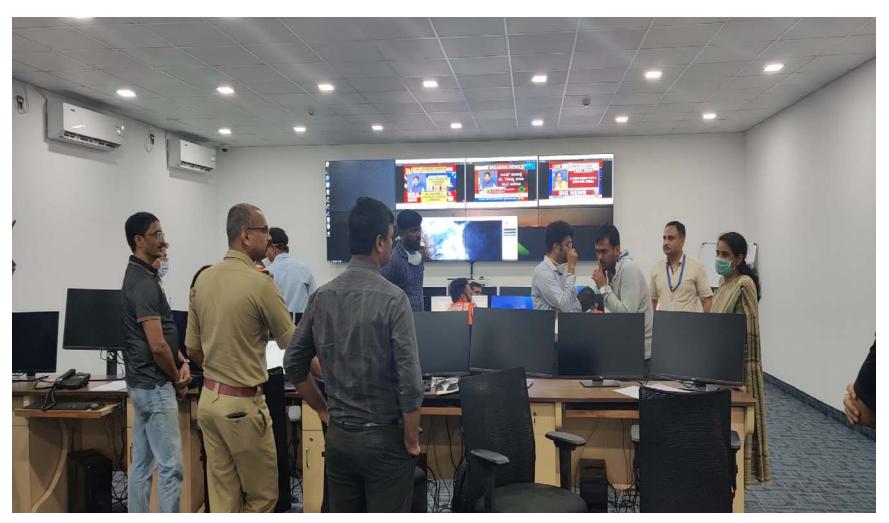

# Integrated Command & Control Center as Central Control Room to control and contain COVID-19 In Dakshina Kannada

## ICCC the 'WAR ROOM'

ICCC control room at Mangaluru is being used as a

- Single point to monitor
- Multi-location
- Multi departmental
- Multi-level activities

ICCC is fully equipped to monitor, Collect, consolidate and report Real time data on the pandemic

## Working 24/7 to handle resident calls





A dedicated Call Centre with helpline no. **1077** operational , advising the residents under self quarantine as telemedicine facility



## **ICCC War Room**



#### Dedicated professionals from Mangaluru Smart City Limited, City Corporation, District Administration, Police, Doctors, Red Cross & LSI are available at ICCC 24X7



## Utilization of Mangaluru Smart City Limited Emergency Response System



The fully automated Disaster Management & Emergency Response Application of MSCL is live to receive, trace and to reach residents thru calls by geoautomated System



However the District Administration is yet to use the automated application

## COVID-19 ER & ER

• COVID-19 an Emergency Reporting and Emergency Response application specially developed in the interest of protecting Mangaluru residents.

The application approved by MSCL

Now in the process of on boarding of application on App Store to enable every resident of Mangaluru to download and use the

app.



#### Red Cross volunteer at ICCC for assistance



## GIS Mapping of Covid-19 Cases and foreign travelled Monitoring



# GiS Mapping Taluk Wise fore