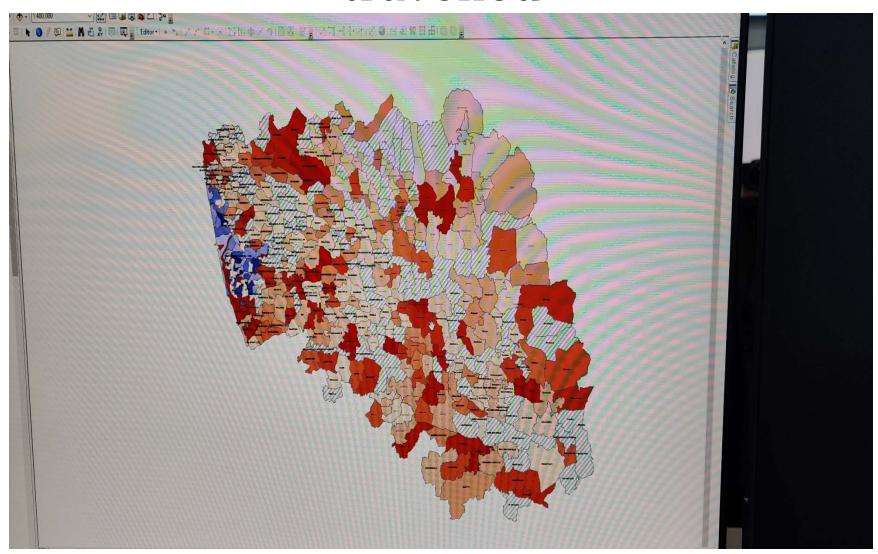

## GIS Mapping of Covid-19 Cases and foreign travelled Monitoring

# GiS Mapping Taluk Wise foreign travelled