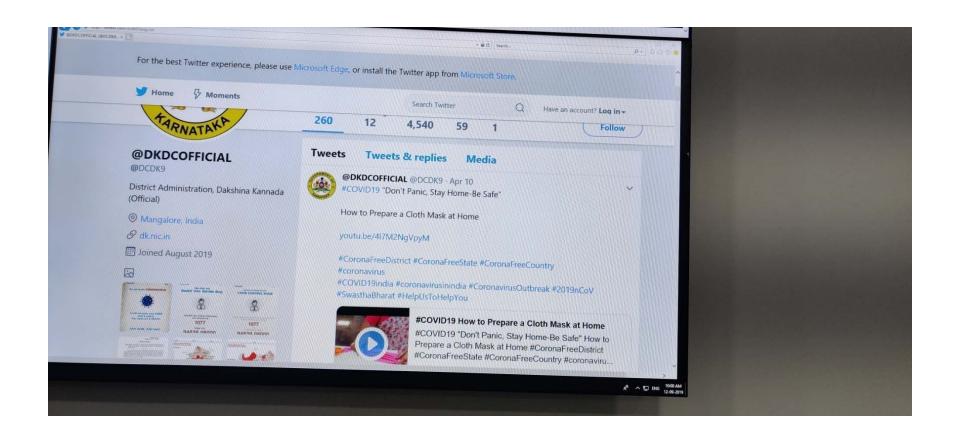

geoautomated System



However the District Administration is yet to use the automated application

## COVID-19 ER & ER

• COVID-19 an Emergency Reporting and Emergency Response application specially developed in the interest of protecting Mangaluru residents.

The application approved by MSCL

Now in the process of on boarding of application on App Store to enable every resident of Mangaluru to download and use the

app.



#### Red Cross volunteer at ICCC for assistance



## GIS Mapping of Covid-19 Cases and foreign travelled Monitoring



# GiS Mapping Taluk Wise foreign travelled



## Assistance to City Citizens for e\_Pass and Other Medical emergency



# DDMA Whatsapp Used For Document Verification



### Real Time Tracking of Covid-19 at ICCC



## Twitter Handle Of DKDCOFFICIAL



## Application View On Video Wall



## 24/7 Support Available from LSI

- LSI technical support available 24/7
- LSI has placed project manager at site for support on all days
- LSI remote technical team available 24/7 required by Mangaluru Smart City Limited