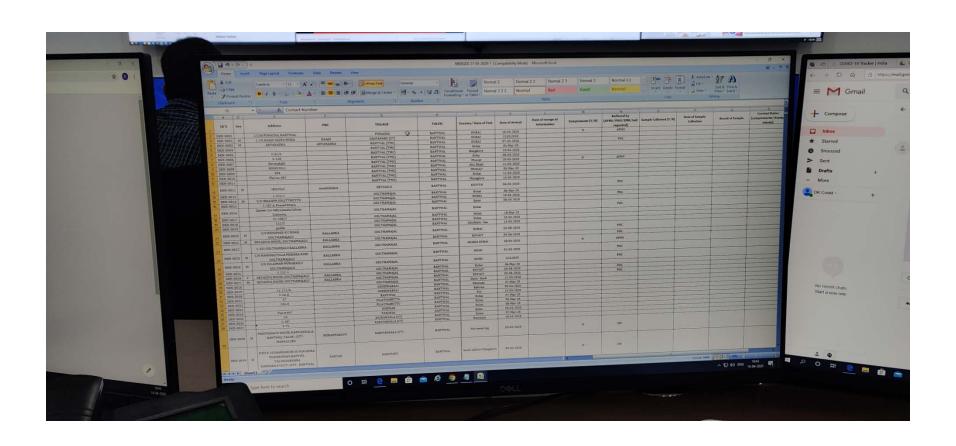

SI are available at ICCC 24X7



## Utilization of Mangaluru Smart City Limited Emergency Response System



The fully automated Disaster Management & Emergency Response Application of MSCL is live to receive, trace and to reach residents thru calls by geoautomated System



However the District Administration is yet to use the automated application

## COVID-19 ER & ER

• COVID-19 an Emergency Reporting and Emergency Response application specially developed in the interest of protecting Mangaluru residents.

The application approved by MSCL

Now in the process of on boarding of application on App Store to enable every resident of Mangaluru to download and use the

app.



#### Red Cross volunteer at ICCC for assistance



## GIS Mapping of Covid-19 Cases and foreign travelled Monitoring



# GiS Mapping Taluk Wise foreign travelled



## Assistance to City Citizens for e\_Pass and Other Medical emergency



# DDMA Whatsapp Used For Document Verification



### Real Time Tracking of Covid-19 at ICCC



## Twitter Handle Of DKDCOFFICIAL



## Application View On Video Wall



## 24/7 Support Available from LSI

- LSI technical support available 24/7
- LSI has placed project manager at site for support on all days
- LSI remote technical team available 24/7 required by Mangaluru Smart City Limited